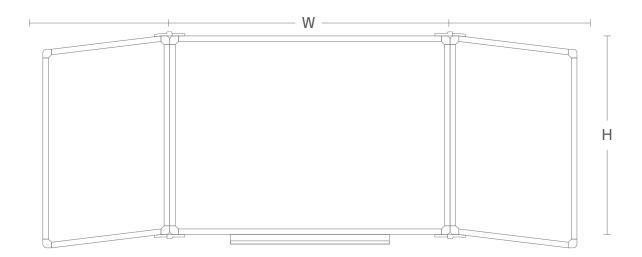

## **Technical Details**

| Surface Option 1: Option 2: | Ceramic enameled (White or Green chalk) scratch resistant with 25 years warranty (Double sided for the side boards)  Polyester coated (White or Green chalk) steel surface, can be supplied with visible light grey gridlines (Double sided for the side boards)                                                                                                                                                                                                                                                                                                                                                                                                                                                                  |
|-----------------------------|-----------------------------------------------------------------------------------------------------------------------------------------------------------------------------------------------------------------------------------------------------------------------------------------------------------------------------------------------------------------------------------------------------------------------------------------------------------------------------------------------------------------------------------------------------------------------------------------------------------------------------------------------------------------------------------------------------------------------------------|
| Frame<br>Model L            | Silver anodized aluminum Size 24x25mm in cross section                                                                                                                                                                                                                                                                                                                                                                                                                                                                                                                                                                                                                                                                            |
| Tray                        | Silver anodized aluminum tray with fixed plastic edges for safety                                                                                                                                                                                                                                                                                                                                                                                                                                                                                                                                                                                                                                                                 |
| Mounting                    | Wall mounted by top and bottom support mechanism                                                                                                                                                                                                                                                                                                                                                                                                                                                                                                                                                                                                                                                                                  |
| Inside Panel                | MDF wood panel, 11mm for the center board, with aluminum foil on the back<br>Honey Comb panel for side boards                                                                                                                                                                                                                                                                                                                                                                                                                                                                                                                                                                                                                     |
| Available<br>Sizes          | Magnetic Ceramic<br>Surface         Magnetic Polyester<br>Surface         Size When<br>Open (cm)         Size When<br>Closed (cm)         Flap Size<br>(cm)         Total Writing<br>Surface (cm)           CCA 4812/CR         CCA 4812         120×480         120×240         120×120         120×720           CCA 4012/CR         CCA 4012         120×400         120×200         120×100         120×600           CCA 3612/CR         CCA 3612         120×360         120×180         120×90         120×540           CCA 3012/CR         CCA 3012         120×300         120×150         120×75         120×450           CCA 2412/CR         CCA 2412         120×240         120×120         120×60         120×360 |