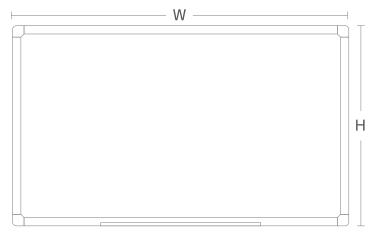

## **Technical Details**

| Surface<br>Option 1:<br>Option 2: | Ceramic enameled (Whi<br>Polyester coated (White                                                                     |                                |                    | 5 years warranty<br>lied with visible light grey gridlines |
|-----------------------------------|----------------------------------------------------------------------------------------------------------------------|--------------------------------|--------------------|------------------------------------------------------------|
| Frame                             | Silver anodized aluminum                                                                                             |                                | 10                 | 19 x 25 mm                                                 |
| Model M:                          | Size 19x25mm in cross section (for sizes abov<br>120X90cm)<br>Size 24x25mm in cross section                          |                                | ove                | 24 x 25 mm                                                 |
| Model L:                          |                                                                                                                      |                                |                    |                                                            |
| Model RE:                         | Size 19x19mm in cross section                                                                                        |                                |                    | 19 x 19 mm                                                 |
| Тгау                              | Silver anodized aluminum tray with fixed plastic edges for safety                                                    |                                |                    |                                                            |
| Mounting                          | Frame M: Fixed from four corners (plastic with covers on screws)<br>Frame L,RE: Sliding or concealed aluminum hanger |                                |                    |                                                            |
| Inside Panel                      | MDF wood with aluminum foil on the back<br>Thickness: 11mm for frames (L , M), 5mm for frame (RE)                    |                                |                    |                                                            |
| Available<br>Sizes                | Magnetic<br>Ceramic<br>White                                                                                         | Magnetic<br>Polyester<br>White | Size (cm)<br>(WxH) |                                                            |
|                                   | MW 3612/CR                                                                                                           | MW 3612                        | 360x120            |                                                            |
|                                   | MW 3012/CR                                                                                                           | MW 3012                        | 300x120            |                                                            |
|                                   | MW 2412/CR                                                                                                           | MW 2412                        | 240x120            |                                                            |
|                                   | MW 2012/CR                                                                                                           | MW 2012                        | 200x120            |                                                            |
|                                   | MW 1812/CR                                                                                                           | MW 1812                        | 180x120            |                                                            |
|                                   | MW 1512/CR                                                                                                           | MW 1512                        | 150x120            |                                                            |
|                                   | MW 1212/CR                                                                                                           | MW 1212                        | 120x120            |                                                            |
|                                   | MW 129/CR                                                                                                            | MW 129                         | 90x120             |                                                            |
|                                   | MW 96/CR                                                                                                             | MW 96                          | 90x60              |                                                            |
|                                   |                                                                                                                      |                                |                    | *For Green Chalk Models: MG (WxH cn                        |