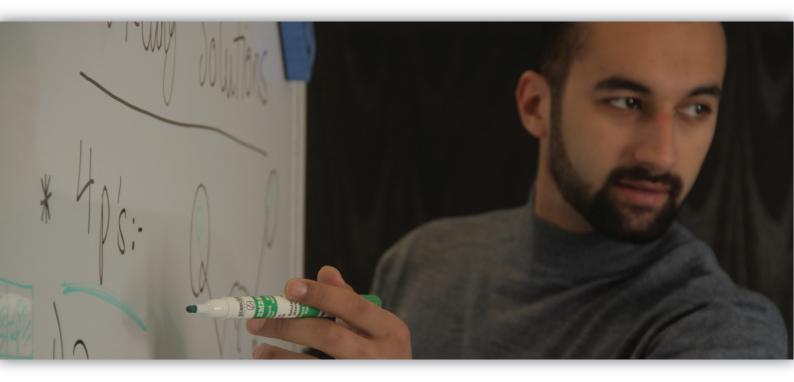

Add convenience and practicality to your classroom or working space, with KALBOARD wall-mounted writing boards, you will enjoy the writing experience more than ever.

## **Features**

- A scratch-resistant magnetic writing surface with a life-time warranty
- Fixed to wall from four corners for firm mounting
- Protected from humidity by an aluminum foil cover on the back side
- Elegant aluminum frame with firm padding that protects the surface against pricking