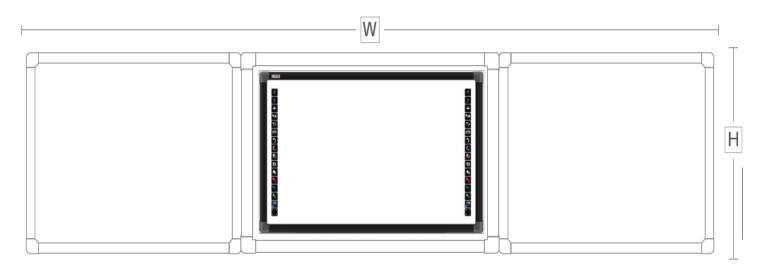

## **Technical Details**

| Surface Option 1: Option 2: | Ceramic enameled (White) double side scratch resistant with 25 years warranty Polyester-coated (White) double side steel surface |                  |                    |                     |                      |                     |               |
|-----------------------------|----------------------------------------------------------------------------------------------------------------------------------|------------------|--------------------|---------------------|----------------------|---------------------|---------------|
| Frame Model J               | Silver anodized aluminum Size 19 X19 mm in cross-sec on                                                                          |                  |                    |                     |                      |                     |               |
| Cabinet                     | Silver anodized aluminum frame 16 X4cm                                                                                           |                  |                    |                     |                      |                     |               |
| Mounting                    | Cabinet Fixed from four sides                                                                                                    |                  |                    |                     |                      |                     |               |
| Available                   | SIZE                                                                                                                             | Ceramic<br>model | Polyester<br>model | Size Closed<br>(cm) | Size<br>open<br>(cm) | Inner space<br>(cm) | Board<br>Size |
| Sizes                       | 65"                                                                                                                              | ASC1812/CR       | ASC1812            | 123x180x19          | 123x360              | 115x172x16          | 123 x 88      |
|                             | 75"                                                                                                                              | ASC2012/CR       | ASC2012            | 123x200x19          | 123x400              | 115x192x16          | 123 x 98      |
|                             | 85"                                                                                                                              | ASC2414/CR       | ASC2414            | 140x240x19          | 140x480              | 132x232x16          | 140 x118      |