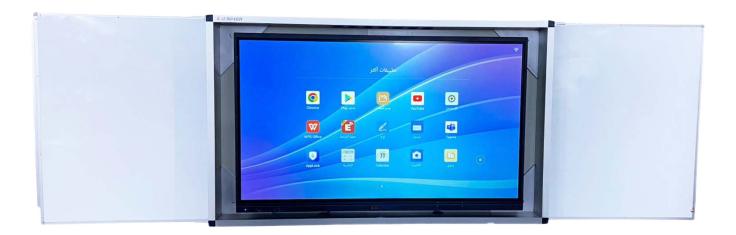

ARTICULATED hinged cabinet Versatile teaching with ample writing space at the same time as using the interactive screen.

## **Features**

- Provides the lecturer with more space for writing and for saving the screen from any damage
- The sideboards are supported with strong metallic hinges that are designed to carry a heavy load
- Available with writing surfaces by choosing ceramic or polyester
- Ventilation holes at the top and bottom
- Lock and key for the cabinet